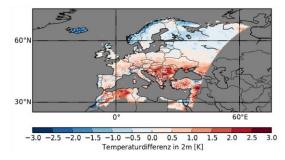

## **Coupled reanalysis simulation for North and Baltic seas and DAS-Basisdienst "Climate and**

Water"

A. Diff of ROAM - E-OBS, year mean

C. Diff of ROAM – E-OBS, JJA

B Diff of ROAM – E-OBS, **DJF** 

D. Diff of ROAM - uncoupled, year mean