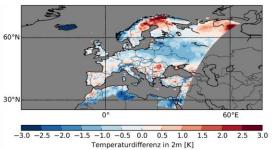

## **Coupled reanalysis simulation for North and Baltic seas and DAS-Basisdienst "Climate and**

Water"

A. Diff of ROAM - E-OBS, year mean

C. Diff of ROAM – E-OBS, JJA

B Diff of ROAM – E-OBS, **DJF** 

D. Diff of ROAM - uncoupled, year mean