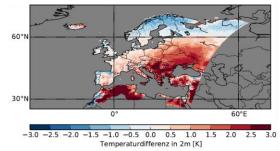

## **Coupled reanalysis simulation for North and Baltic seas and DAS-Basisdienst "Climate and**

Water"

A. Diff of ROAM - E-OBS, year mean

C. Diff of ROAM – E-OBS, JJA

B Diff of ROAM – E-OBS, **DJF** 

D. Diff of ROAM - uncoupled, year mean