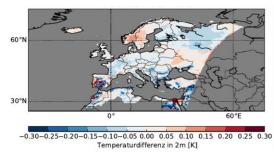

## **Coupled reanalysis simulation for North and Baltic seas and DAS-Basisdienst "Climate and**

Water"

A. Diff of ROAM - E-OBS, year mean

C. Diff of ROAM – E-OBS, JJA

B Diff of ROAM – E-OBS, **DJF** 

D. Diff of ROAM - uncoupled, year mean